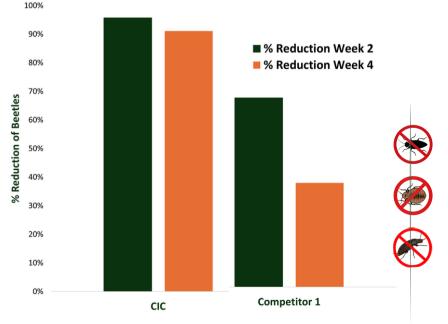

## Pertinent CIC Outperforms Leading Synthetic Pesticides in Field Trials

Trial conducted in commercial broiler operation using a banded application

Scan for full line of Pertinent Eco-Solutions Poultry Solutions